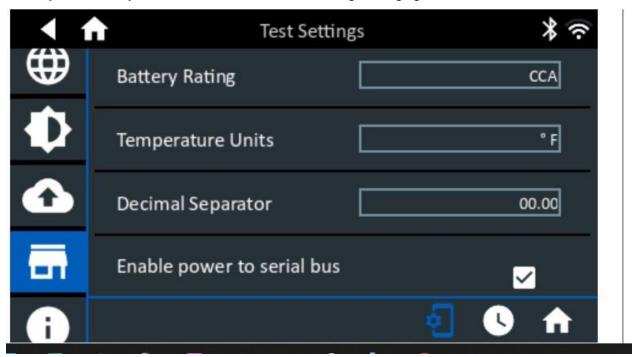

## **Instructions**

Log in to your DCA8000PM. From the MAIN MENU go to :

- 1. **SETTINGS**
- 2. SHOP INFO
- 3. **SHOP SETTINGS** (at the bottom of the screen, select the gear/phone icon)
- 4. CHECK Enable power to the serial bus

Select the shop information page in settings. Then push the **Test Settings** button on the bottom right.

On the Test Settings page, find **Enable power to serial bus** and check the box to enable. Once enabled and fully connected, your VIN Barcode Scanner should begin charging.