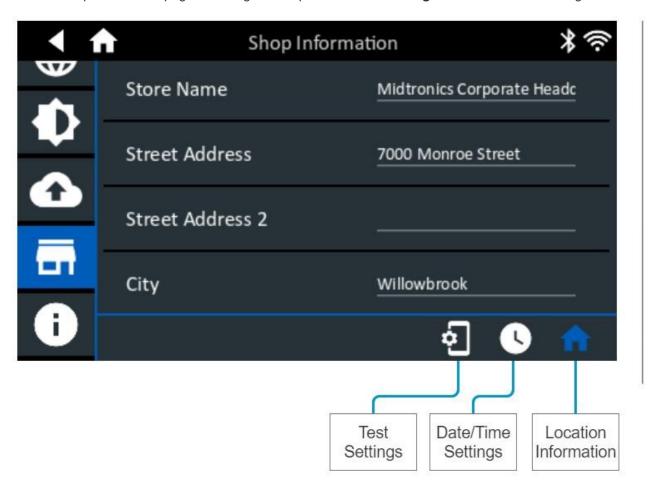

## **Instructions**

Log in to your DCA8000PM. From the MAIN MENU go to :

- 1. **SETTINGS**
- 2. SHOP INFO
- 3. **SHOP SETTINGS** (at the bottom of the screen, select the gear/phone icon)
- 4. CHECK Enable power to the serial bus

Select the shop information page in settings. Then push the **Test Settings** button on the bottom right.

On the Test Settings page, find **Enable power to serial bus** and check the box to enable. Once enabled and fully connected, your VIN Barcode Scanner should begin charging.